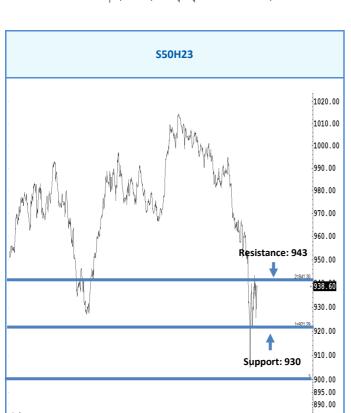

## การวิเคราะห์ทางเทคนิค

สั้น ๆ ไม่ต่ำกว่าแนวรับแถว ๆ 930 จุด น่าจะมีลุ้นดีดกลับแถว ๆ 943 จุด

## กลยุทธ์การลงทุน

75 mir

แนะนำ trading ในกรอบระหว่าง 930-943 จุด รับรู้กำไร

11/1