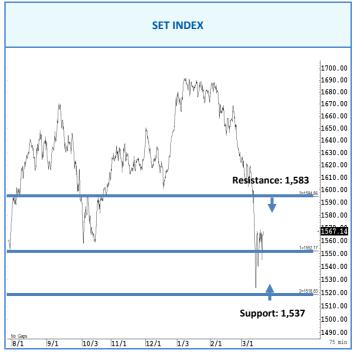

## การวิเคราะห์ทางเทคนิค

SET Index ดีดกลับ สั้น ๆ ไม่ต่ำกว่าแนวรับแถว ๆ 1,557 จุด แนะนำ ซื้อ เพื่อหวังผลดีดกลับแถว ๆ 1,567-1,570 จุด ห้นแนะนำซื้อ GPSC, BGRIM